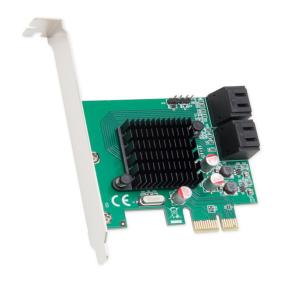

#### SD-PEX40099

Easily add 4 more SATA ports to your system for additional drives. Simple and quick to use in a vertical orientation for quick connecting. Allows for a single port to be used for port multiplication. Includes an LED cable for detecting HDD activity.

Marvell Chipset with Low Profile Bracket

### **Key Features**

- Marvell 88SE9215 SATAIII Host Controller
- 1-Lane PCI-E 2.0 interface supports throughput bandwidth up to 5.0Gbps
- Compliant with PCI-E 2.0 Base Specification
- LED Indicators: HDD Activity
- Supports Native Command Queuing (NCQ)
- FIS based Port Multiplier
- Supports Hot-Plug operation